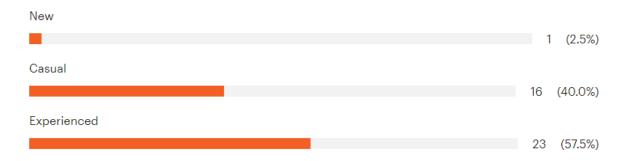

#### 2024 Kamloops Hiking Club Membership Survey

"1. For how many years have you been a member of the Kamloops Hiking Club"



"2. Have you attended a hike, backpack or snowshoe in the past year?"



"4. Does the website online description adequately and accurately describe the club's activity for you?"



## "5. Would you consider yourself a new, casual or experienced hiker?"



#### "6. Which days do you prefer to participate in club activities"



# "7. On a scale of 1 to 5 (1=easy stroll on path in Riverside Park and 5=hardest like snowshoeing uphill in bottomless powder) how strenuous of an event do you prefer (select all that apply)"



### "8. How far are you willing to travel one way (including a carpooling) for an outdoor activity?"



#### "9. Are you joining as many hikes as you would like?"



#### "11. Are you a Hike leader with the Kamloops Hiking Club now?"



## "12. If not, do you see yourself becoming a hike leader or joining in on a existing Team of Hike leaders in the future?"