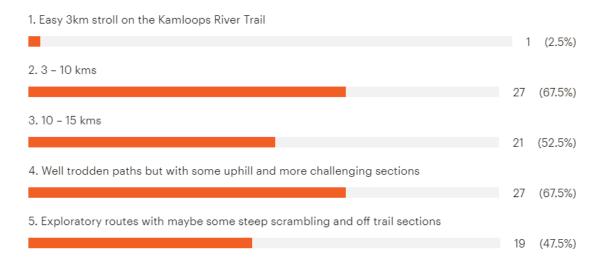

# "7. On a scale of 1 to 5 (1=easy stroll on path in Riverside Park and 5=hardest like snowshoeing uphill in bottomless powder) how strenuous of an event do you prefer (select all that apply)"