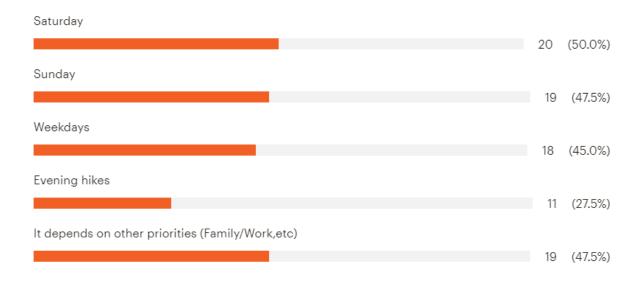

#### 2024 Kamloops Hiking Club Membership Survey

"1. For how many years have you been a member of the Kamloops Hiking Club"



"2. Have you attended a hike, backpack or snowshoe in the past year?"



"4. Does the website online description adequately and accurately describe the club's activity for you?"



## "5. Would you consider yourself a new, casual or experienced hiker?"



#### "6. Which days do you prefer to participate in club activities"



# "7. On a scale of 1 to 5 (1=easy stroll on path in Riverside Park and 5=hardest like snowshoeing uphill in bottomless powder) how strenuous of an event do you prefer (select all that apply)"



### "8. How far are you willing to travel one way (including a carpooling) for an outdoor activity?"



#### "9. Are you joining as many hikes as you would like?"



#### "11. Are you a Hike leader with the Kamloops Hiking Club now?"



## "12. If not, do you see yourself becoming a hike leader or joining in on a existing Team of Hike leaders in the future?"