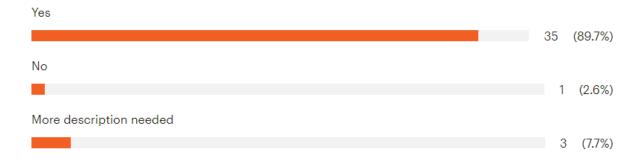

#### 2024 Kamloops Hiking Club Membership Survey

"1. For how many years have you been a member of the Kamloops Hiking Club"

"2. Have you attended a hike, backpack or snowshoe in the past year?"

"4. Does the website online description adequately and accurately describe the club's activity for you?"