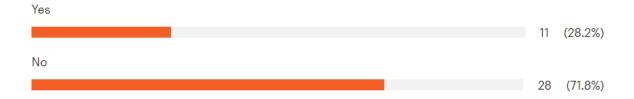

a member of the Kamloops Hiking Club"



"2. Have you attended a hike, backpack or snowshoe in the past year?"



"4. Does the website online description adequately and accurately describe the club's activity for you?"



## "5. Would you consider yourself a new, casual or experienced hiker?"



#### "6. Which days do you prefer to participate in club activities"



# "7. On a scale of 1 to 5 (1=easy stroll on path in Riverside Park and 5=hardest like snowshoeing uphill in bottomless powder) how strenuous of an event do you prefer (select all that apply)"



### "8. How far are you willing to travel one way (including a carpooling) for an outdoor activity?"



#### "9. Are you joining as many hikes as you would like?"



#### "11. Are you a Hike leader with the Kamloops Hiking Club now?"



## "12. If not, do you see yourself becoming a hike leader or joining in on a existing Team of Hike leaders in the future?"