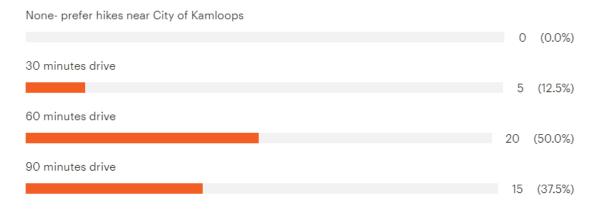

### "8. How far are you willing to travel one way (including a carpooling) for an outdoor activity?"