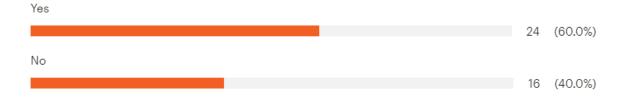

ps Hiking Club Membership Survey

"1. For how many years have you been a member of the Kamloops Hiking Club"



"2. Have you attended a hike, backpack or snowshoe in the past year?"



"4. Does the website online description adequately and accurately describe the club's activity for you?"



## "5. Would you consider yourself a new, casual or experienced hiker?"



#### "6. Which days do you prefer to participate in club activities"



# "7. On a scale of 1 to 5 (1=easy stroll on path in Riverside Park and 5=hardest like snowshoeing uphill in bottomless powder) how strenuous of an event do you prefer (select all that apply)"



### "8. How far are you willing to travel one way (including a carpooling) for an outdoor activity?"



#### "9. Are you joining as many hikes as you would like?"



#### "11. Are you a Hike leader with the Kamloops Hiking Club now?"



## "12. If not, do you see yourself becoming a hike leader or joining in on a existing Team of Hike leaders in the future?"