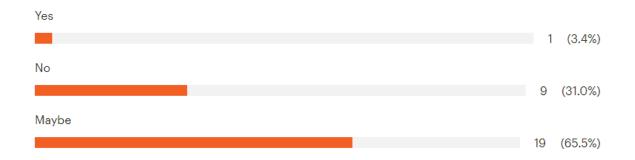

## "12. If not, do you see yourself becoming a hike leader or joining in on a existing Team of Hike leaders in the future?"