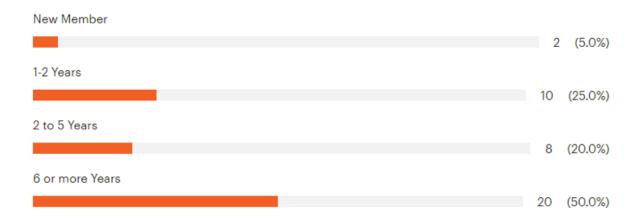

#### 2024 Kamloops Hiking Club Membership Survey

"1. For how many years have you been a member of the Kamloops Hiking Club"

"2. Have you attended a hike, backpack or snowshoe in the past year?"

"4. Does the website online description adequately and accurately describe the club's activity for you?"