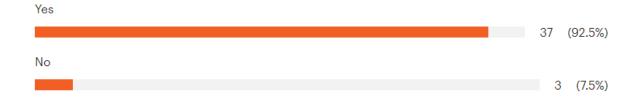

#### 2024 Kamloops Hiking Club Membership Survey

"1. For how many years have you been a member of the Kamloops Hiking Club"

"2. Have you attended a hike, backpack or snowshoe in the past year?"

"4. Does the website online description adequately and accurately describe the club's activity for you?"